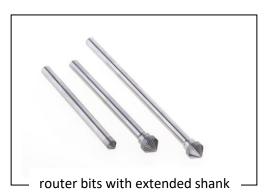

For most applications, multi-tooth router bits made of solid carbide are used. Depending on the respective requirements, these may be standard products or special tools that have been reworked or specially manufactured.

The selection below shows an overview of the various shapes and dimensions from our standard range.

integrated workpiece stop

OOLING SOLUTI