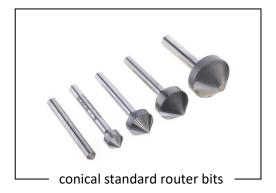

For most applications, multi-tooth router bits made of solid carbide are used. Depending on the respective requirements, these may be standard products or special tools that have been reworked or specially manufactured.

The selection below shows an overview of the various shapes and dimensions from our standard range.

integrated workpiece stop

OOLING SOLUTI