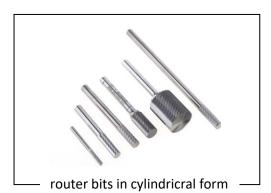

For most applications, multi-tooth router bits made of solid carbide are used. Depending on the respective requirements, these may be standard products or special tools that have been reworked or specially manufactured.

The selection below shows an overview of the various shapes and dimensions from our standard range.

integrated workpiece stop

OOLING SOLUTI