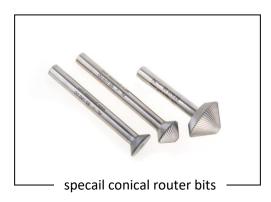

For most applications, multi-tooth router bits made of solid carbide are used. Depending on the respective requirements, these may be standard products or special tools that have been reworked or specially manufactured.

The selection below shows an overview of the various shapes and dimensions from our standard range.

integrated workpiece stop

OOLING SOLUTI