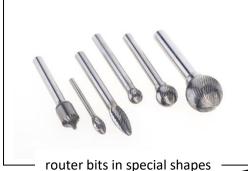

For most applications, multi-tooth router bits made of solid carbide are used. Depending on the respective requirements, these may be standard products or special tools that have been reworked or specially manufactured.

The selection below shows an overview of the various shapes and dimensions from our standard range.

integrated workpiece stop

OOLING SOLUTI