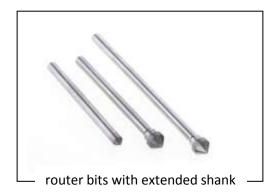

For most applications, multi-tooth router bits made of solid carbide are used. Depending on the respective requirements, these may be standard products or special tools that have been reworked or specially manufactured.

The selection below shows an overview of the various shapes and dimensions from our standard range.