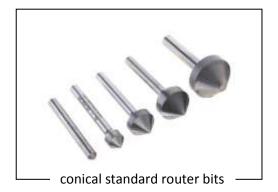

For most applications, multi-tooth router bits made of solid carbide are used. Depending on the respective requirements, these may be standard products or special tools that have been reworked or specially manufactured.

The selection below shows an overview of the various shapes and dimensions from our standard range.