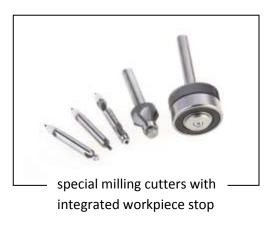

For most applications, multi-tooth router bits made of solid carbide are used. Depending on the respective requirements, these may be standard products or special tools that have been reworked or specially manufactured.

The selection below shows an overview of the various shapes and dimensions from our standard range.