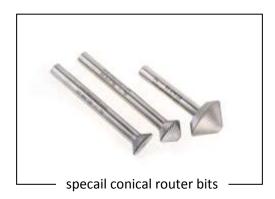

For most applications, multi-tooth router bits made of solid carbide are used. Depending on the respective requirements, these may be standard products or special tools that have been reworked or specially manufactured.

The selection below shows an overview of the various shapes and dimensions from our standard range.